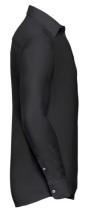

# RUSSELL MEN'S ECARE TAIL OXFORD LONG SLEEVE SHIRT

#### Specification

RUSSELL Men's Long Sleeve Shirt EASY CARE OXFORD.Ideal choice for corporate wear because everyone looks good.Classical collar with or without buttons, two buttons on cuff.70% Cotton / 30% Oxford polyester, 130/135 g / m2.Wash at 40 degrees.EASY CARE - dries quickly, easy to iron