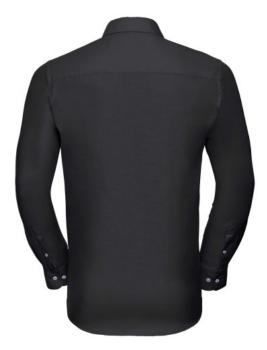

# RUSSELL MEN'S ECARE TAIL OXFORD LONG SLEEVE SHIRT

#### Specification

RUSSELL Men's Long Sleeve Shirt EASY CARE OXFORD.Ideal choice for corporate wear because everyone looks good.Classical collar with or without buttons, two buttons on cuff.70% Cotton / 30% Oxford polyester, 130/135 g / m2.Wash at 40 degrees.EASY CARE - dries quickly, easy to iron