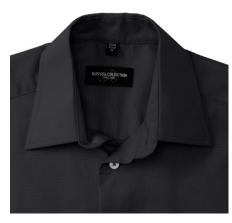

# RUSSELL MEN'S ECARE TAIL OXFORD LONG SLEEVE SHIRT

#### Specification

RUSSELL Men's Long Sleeve Shirt EASY CARE OXFORD.Ideal choice for corporate wear because everyone looks good.Classical collar with or without buttons, two buttons on cuff.70% Cotton / 30% Oxford polyester, 130/135 g / m2.Wash at 40 degrees.EASY CARE - dries quickly, easy to iron