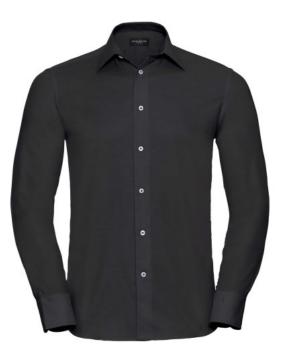

# RUSSELL MEN'S ECARE TAIL OXFORD LONG SLEEVE SHIRT

#### Specification

RUSSELL Men's Long Sleeve Shirt EASY CARE OXFORD.Ideal choice for corporate wear because everyone looks good.Classical collar with or without buttons, two buttons on cuff.70% Cotton / 30% Oxford polyester, 130/135 g / m2.Wash at 40 degrees.EASY CARE - dries quickly, easy to iron